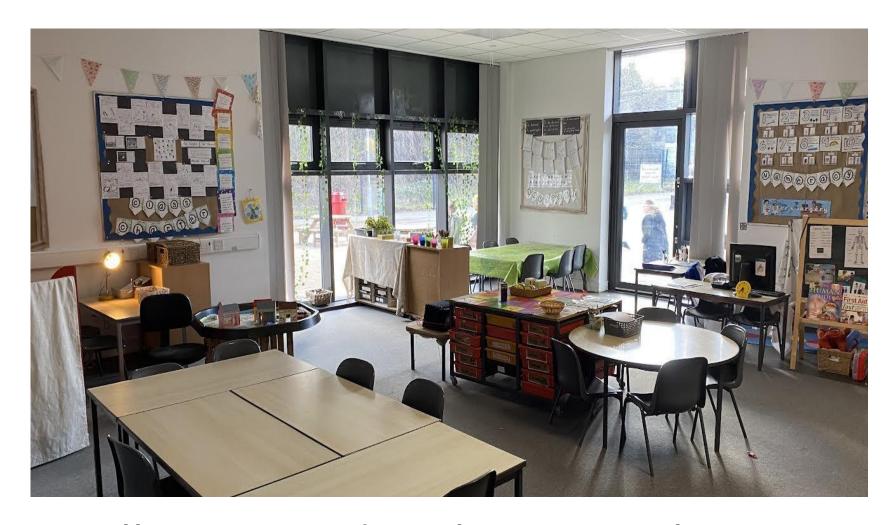

I will walk in and put my backpack and coat away.

I will start my day choosing where to play with my friends in my classroom.

This is where we will sit when we are asked to come and sit together.

If I need to go to the toilet, this is where I go. I will tell an adult before going.

I will play inside and outside when I am learning.

I will eat my snack in the playground at break time.

I will eat my lunch in the cafeteria.