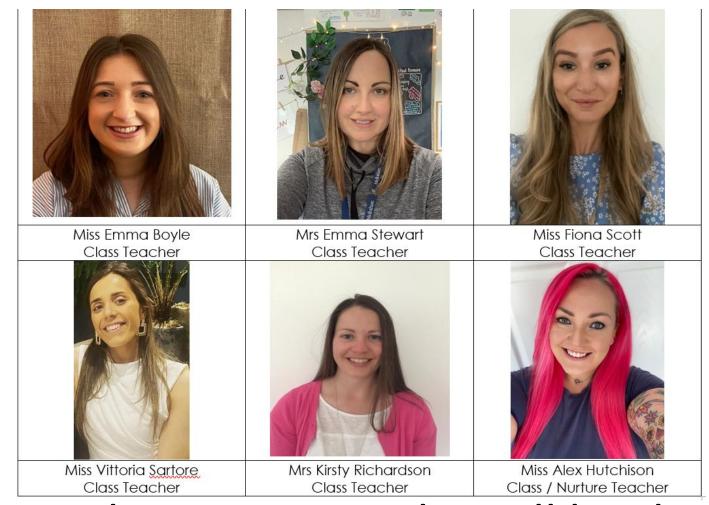

## Going to School at Woodburn Primary School

I will be going to school at Woodburn Primary School.

My Head Teacher is Mrs Findlay. She is responsible for all the children and staff at Woodburn.

My teacher is \_\_\_\_\_. She will be there to help me.