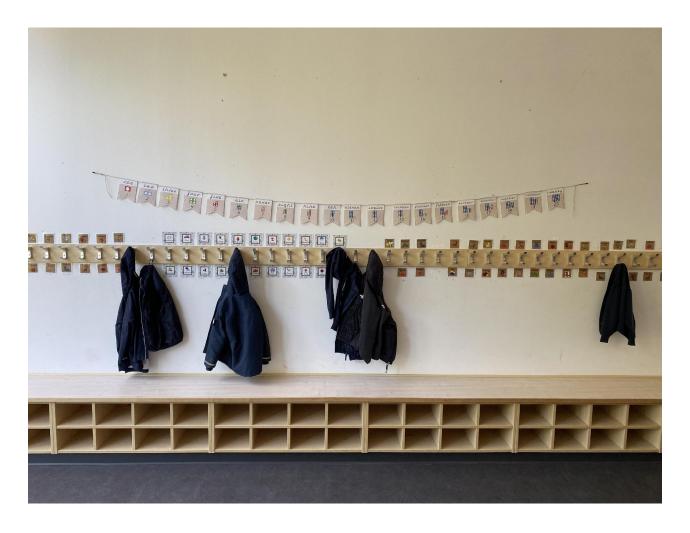

I will walk in and put my backpack and coat away.

I will start my day choosing where to play with my friends in my classroom.

This is where we will sit when we are asked to come and sit together.

If I need to go to the toilet, this is where I go. I will tell an adult before going.