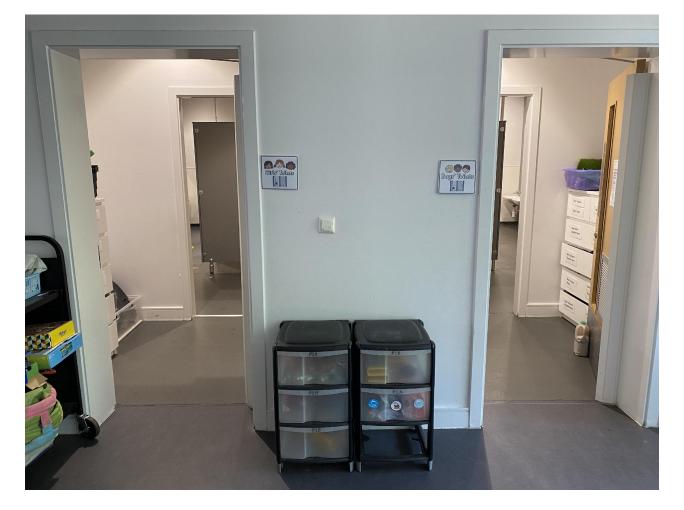

I will walk in and put my backpack and coat away.

I will start my day choosing where to play with my friends in my classroom.

This is where we will sit when we are asked to come and sit together.

If I need to go to the toilet, this is where I go. I will tell an adult before going.