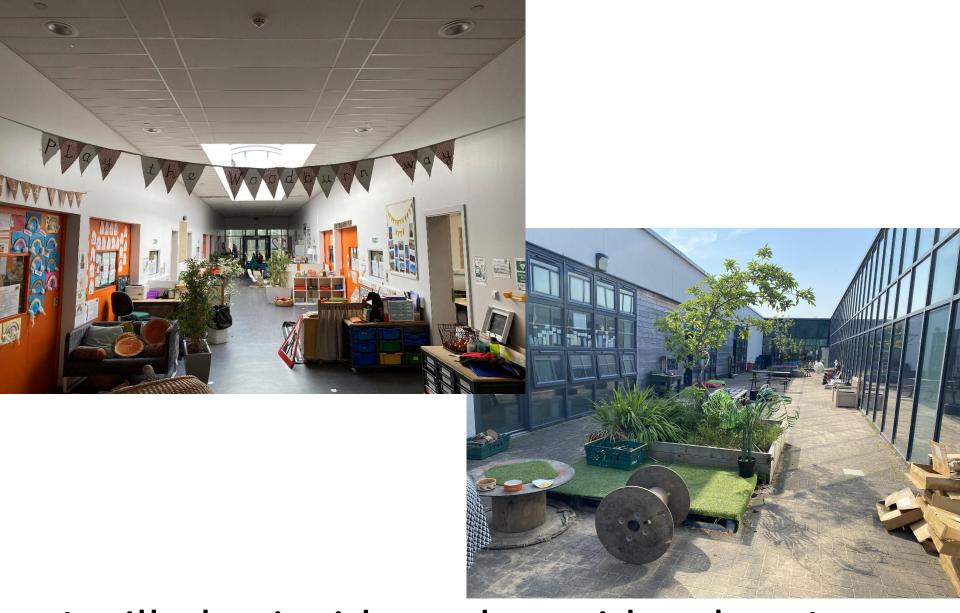

I will play inside and outside when I am learning.

I will eat my snack in the playground at break time.

I will eat my lunch in the cafeteria.