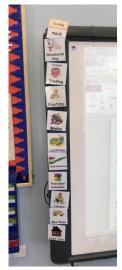

We learn lots of different things every day. my teacher will put up our Timetable of the day to let me know what I will be doing.