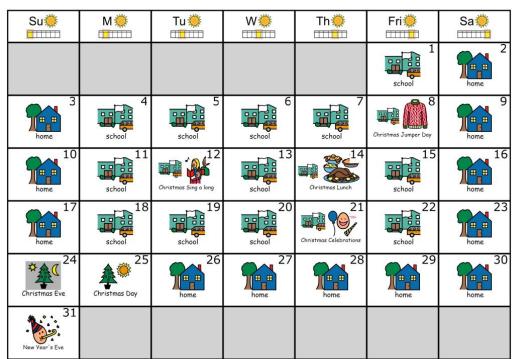

#### Mainstream P1 - P7 Dates

\*\*\*

| Friday 8th December     | Christmas Jumper Day        | Wednesday 20th December | P5-P7 Christmas Assembly<br>input from Josh - School<br>Chaplin |
|-------------------------|-----------------------------|-------------------------|-----------------------------------------------------------------|
| Friday 8th December     | Christmas Fair              | Wednesday 20th December | P7 High School panto<br>1pm-3pm                                 |
| Tuesday 12th December   | Christmas Lunch P1-P4       | Wednesday 20th December | P6 celebration 2-3pm                                            |
| Wednesday 13th December | Nativity to Red atrium 9am  | Wednesday 20th December | P1 + P2 celebrations<br>12.50-1.50pm                            |
| Wednesday 13th December | Christmas Lunch P5-P7       | Thursday 21st December  | P4 celebrations 12.50-1.50pm                                    |
| Thursday 14th December  | Nativity to Families 9.30am | Thursday 21st December  | P3 celebration 2-3pm                                            |
| Friday 15th December    | Nativity to Blue atrium 9am | Friday 22nd December    | P1-P4 Christmas Assembly<br>input from Josh - School<br>Chaplin |
| Monday 18th December    | P7 celebration 2-3pm        | Friday 22nd December    | School closes for holidays                                      |
| Tuesday 19th December   | P5 celebrations 2-3pm       |                         |                                                                 |