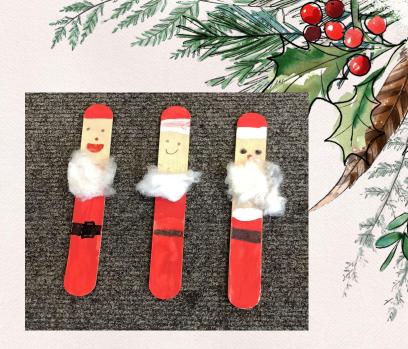

#### Primary Three

## Santa bookmarks

#### 50p per decoration or any donation welcome!