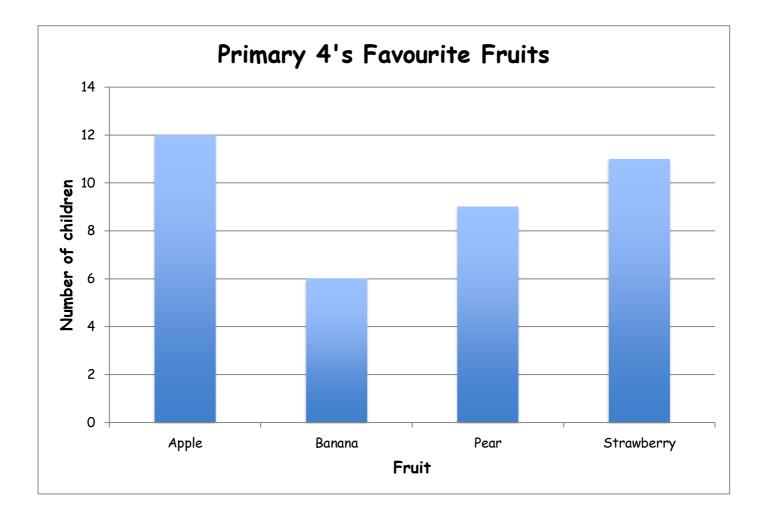

## Look at the bar chart below. Answer the following questions in your jotter.

- 1. Which is the least popular fruit? How do you know?
- 2. What is the most popular fruit? How do you know?
- 3. Which fruit did 9 children vote for?
- 4. How many children altogether liked Apples and Strawberries?
- 5. How many children altogether liked Bananas and Pears?
- 6. How many children in Primary 4 voted in total?