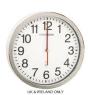

- 9. Double 6
- 10. 14 divided equally between 2 =
- 11. Colour 2/4:

- 13. Complete this sum: \_\_\_\_ + 8 = 20
- 14. 11 + 3 + 5 =
- 15. 2 × 7 = 7 × \_\_\_\_\_
- 16. Complete this pattern: 20 , 18 , 16 , , , , 10 , 8
- 17. What month comes after October?
- 18. What time does it say on this clock?
- 19. 8 less than 19=