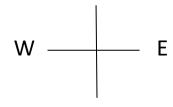

## Revision sheet 10 - First Level \*

- 1. Choose two numbers to make 17
- 2.6+ = 12
- 3. 9 crabs on the rock and 7 in the pool. How many crabs altogether?
- 4. There are 3 dogs in each garden. How many dogs in 5 gardens?
- 5. 15 subtract 6 =
- 6. Put these numbers in order, largest first: 17, 35, 99, 103
- 7. What is half of 12?
- 8. Complete this compass: