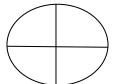

- 9. Double 6
- 10. 14 divided equally between 2 =
- 11. Colour 2/4:

- 13. Complete this sum: \_\_\_\_ + 8 = 20
- 14. 11 + 3 + 5 =
- 15. 2 × 7 = 7 × \_\_\_\_\_
- 16. Complete this pattern: 20 , 18 , 16 , , , , 10 , 8
- 17. What month comes after October?
- 18. What time does it say on this clock?
- 19. 8 less than 19=