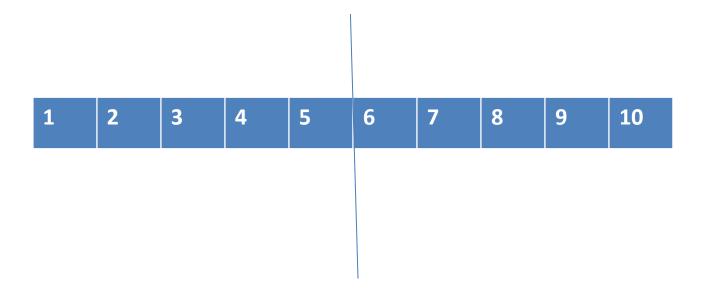

# Li: To find fractions of whole numbers

#### SC

- Choose your colour challenge(Try to do at least1)
- •Use different strategies to solve the problems.
- •Try and solve one of the fractions word problems.

#### Strategies to help

Use different materials at home to help make your fractions.

Example

$$\frac{1}{2}$$
 of  $8 = 4$ 





#### **Draw it**

Example  $\frac{1}{4}$  of 8 =



#### Number line

Example find ½ of 10



2 equal parts  $\frac{1}{2}$  of 10 = 5

## **Division**

Example 
$$\frac{1}{2}$$
 of  $8 =$   $8 \stackrel{2}{\longrightarrow} 2 = 4$ 

#### **CHOOSE YOUR CHALLENGE**

## Tricky challenge

A shark chases 84 fish, and eats a quarter of them - how many does it eat?

I am reading a comic which is 40 pages long. I have read 3/4 of it. How many pages have I read?

In the classroom there are 24 children. 1/3 like maths. How many children like maths?