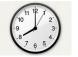

## Consolidation work 7 - First Level \*

- 1. Write the number sixty in figures.
- 2. What is 12 plus 5?
- 3. 16 7 =
- 4. Double 6 =
- 5. 2 x 8 =
- 6. Circle the odd numbers: 5, 4, 3, 2, 7
- 7. What is half of 14?
- 8. Colour  $\frac{1}{4}$  of this shape
- 9. 10 x 8 =
- 10. Draw a rectangle. Can you mark one line of symmetry on it?
- 11. Write the fraction one half:
- 12. Draw coins to make 5p:
- 13. Complete this sum: \_\_\_\_\_ + 8 = 20
- 14. 5 + 7 + 5 =
- 15. Draw a mark  $\frac{1}{4}$  of the way along this line: \_\_\_\_\_
- 16. Complete this pattern: 10, 20, 30, \_\_\_\_, \_\_\_\_, \_\_\_\_, \_\_\_\_,
- 17. If it is Wednesday today, what day will it be tomorrow?
- 18. What time will it be 1 hour later?