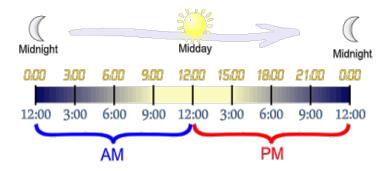

## am or pm times?

Write whether these events happened: between midnight and midday (am) or between midday and midnight (pm)

| 1. Josh went to school at 9.00                            |
|-----------------------------------------------------------|
| 2. Allanna went home at 3.00                              |
| 3. Jade played Minecraft at 6.15                          |
| 4. Daniel practiced recorder at 4.20                      |
| 5. Abby was fast asleep at 3.55                           |
| 6. Ryan had macaroni cheese for his lunch at 12.30        |
| 7. Madison tidied her room at 5.35                        |
| 8. The moon shone through Nicole's bedroom window at 3.50 |
| 9. Keera went on her tablet at 8.10                       |
| 10. Ryan had his dinner at 5.30                           |
| 11 William went to hed at 9 00                            |

12. Kris had a nightmare at 2.25\_