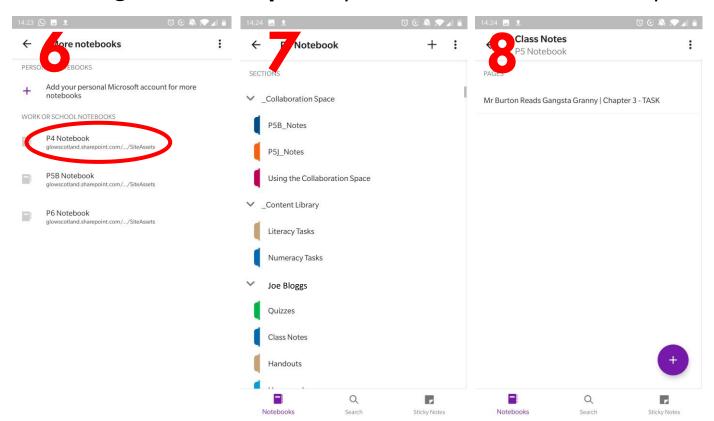

## Working on a Smartphone/Tablet with OneNote - 2/2

Select the notebook for your year and it should load.

You should have your own personal notes, and the shared notebook available.

Try selecting Class Notes, and see what comes up!