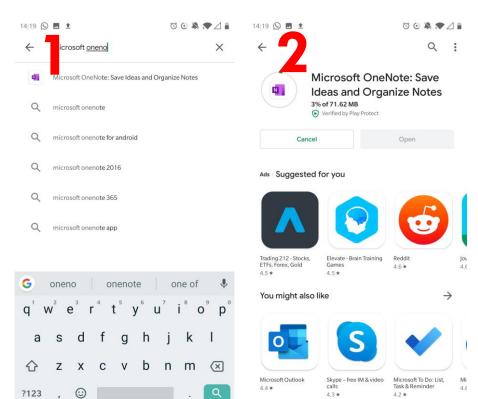

## Working on a Smartphone/Tablet with OneNote - 1/2

Your teacher might want you to access the Class Notebook on Teams to complete an assignment.

You might want to do your work on your smartphone or tablet. Follow these steps to login.

If you are doing your work on a laptop/Chromebook, you will be able to complete it directly from the Teams page and you **don't** need to follow these steps/

If your notebook doesn't show up automatically, select 'More Notebooks'