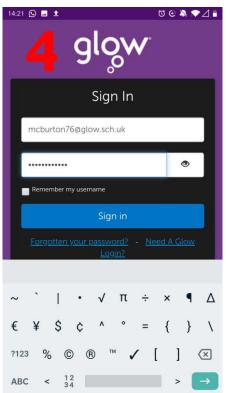

## Working on a Smartphone/Tablet with Teams

Login using your GLOW username, but add @glow.sch.uk to the end

You will be taken to the usual GLOW login page. Email the school office if you need a login.

Here you can access teams, just as on the webpage