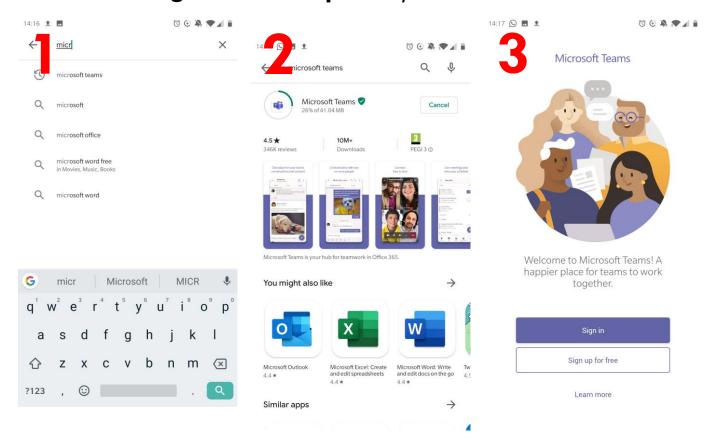

## Working on a Smartphone/Tablet with Teams

Login using your GLOW username, but add @glow.sch.uk to the end

You will be taken to the usual GLOW login page. Email the school office if you need a login.

Here you can access teams, just as on the webpage