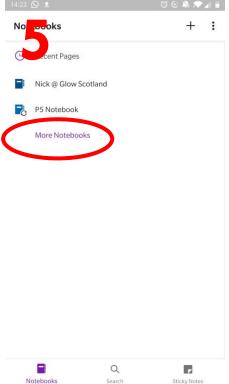

If you are doing your work on a laptop/Chromebook, you will be able to complete it directly from the Teams page and you **don't** need to follow these steps/

If your notebook doesn't show up automatically, select 'More Notebooks'