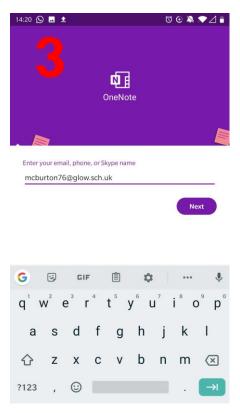

If you are doing your work on a laptop/Chromebook, you will be able to complete it directly from the Teams page and you **don't** need to follow these steps/

If your notebook doesn't show up automatically, select 'More Notebooks'

## Working on a Smartphone/Tablet with OneNote - 2/2

Select the notebook for your year and it should load.

You should have your own personal notes, and the shared notebook available.

Try selecting Class Notes, and see what comes up!