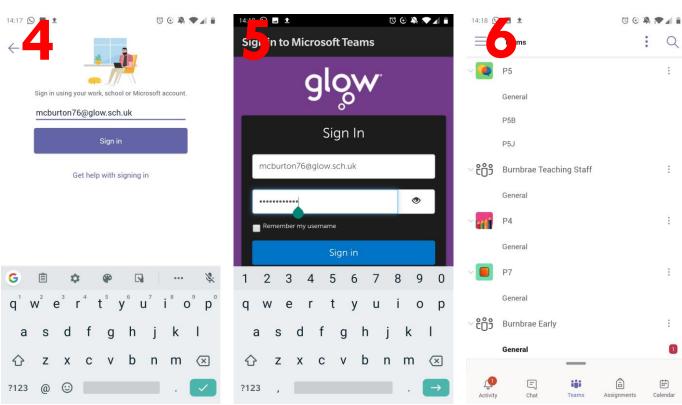

## Working on a Smartphone/Tablet with Teams

Login using your GLOW username, but add @glow.sch.uk to the end

You will be taken to the usual GLOW login page. Email the school office if you need a login.

Here you can access teams, just as on the webpage