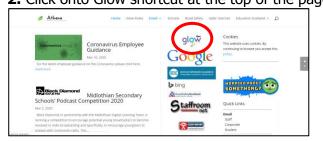

**3.** Enter username – see attached **2.** Click onto Glow shortcut at the top of the page.

4. Select Microsoft 365 from the dashboard then navigate to 'Teams'

5. You will be directed to your 'Teams' dashboard. On the left hand side, your work is under 'Assignments'