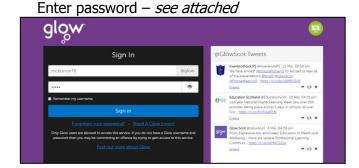

**3.** Enter username – see attached **2.** Click onto Glow shortcut at the top of the page.

4. Select Microsoft 365 from the dashboard then navigate to 'Teams'

5. You will be directed to your 'Teams' dashboard. On the left hand side, your work is under 'Assignments'