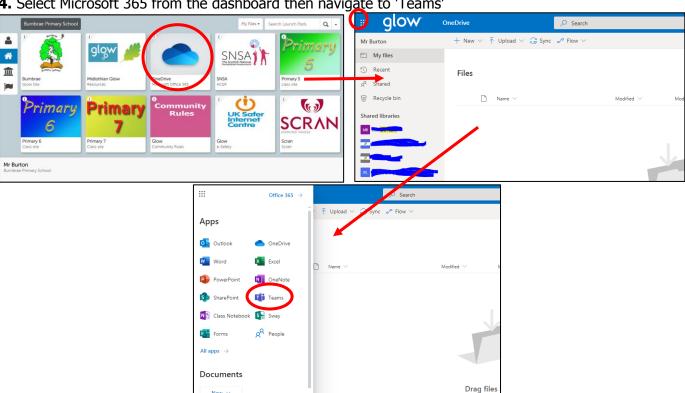

**3.** Enter username – see attached **2.** Click onto Glow shortcut at the top of the page.

4. Select Microsoft 365 from the dashboard then navigate to 'Teams'

5. You will be directed to your 'Teams' dashboard. On the left hand side, your work is under 'Assignments'