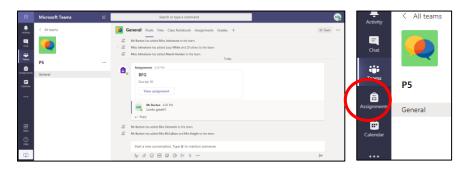

**3.** Enter username – see attached **2.** Click onto Glow shortcut at the top of the page.

4. Select Microsoft 365 from the dashboard then navigate to 'Teams'

5. You will be directed to your 'Teams' dashboard. On the left hand side, your work is under 'Assignments'

You will be trusted to complete work, but if you would like to show your teacher, you can upload it and 'Turn in' work.