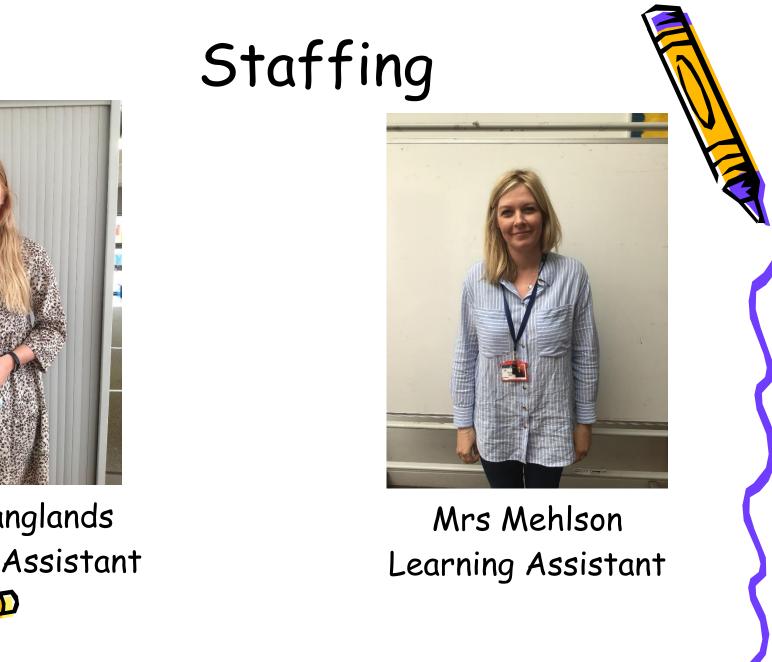

ings we will cover

- Introductions
- Parent Council
- Class Organisation/Staffing
- First day at school
- Settling in
- Lunch
- House system
- Curriculum
- Health and safety
- Classes
- Contact with school
- What will we need?



# Questions?







# Bonnyrigg Parent Council

- Joint Chairs
- Lynne Lawrie
- Lynne Brown



# Staff

- Mr Dagger Head Teacher
- Mrs Findlay Depute Head Teacher
- Depute Head Teacher
- Class teachers
- NCCT teachers Vacancy, Mr Morrice, Miss Parks, Mr Patterson
- Learning Assistants
- Office staff Mrs Black, Mrs McKenzie, Mrs Gordon



# Staffing

P1A







Mrs Brown Monday/Tuesday Alternate Friday Mrs Stewart Wednesday/Thursday Alternate Friday

#### Staffing P1B



Miss Sharp One day out of class per week.



# Staffing

P1/2





Mrs Pettigrew Full time







Miss Langlands Learning Assistant



### **Class Formation**

| • P1 maximum:     | 25 |
|-------------------|----|
| • P2, P3 maximum: | 30 |
| • P4-7 maximum:   | 33 |

• Composite class maximum: 25



# This year

- P1A
- P1B
- P1/2
- These classes WILL change next session.



# First week at school

Wednesday, 16th August 2023 9am Group A Thursday, 17<sup>th</sup> August 2023 9am Group B Friday, 18<sup>th</sup> August 2023 onwards all children **Wed/Thurs** 

- Start 9.00am
- Finish at 3.00pm
- Friday
- Start 8.50am
- Finish 12.25

Photos

Leaving children



# The School Day

- 8.50am start
- 10.30 10.45am play time
- 12.00-1.00pm lunchtime
- 3.15pm home time (Monday Thursday)
- 12.25pm home time (Friday)



#### Settling in



- Your child will probably be very tired during the f