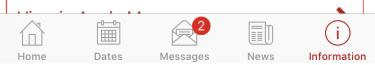

# First week at school

Wednesday, 16th August 2023 9am Group A Thursday, 17<sup>th</sup> August 2023 9am Group B Friday, 18<sup>th</sup> August 2023 onwards all children **Wed/Thurs** 

- Start 9.00am
- Finish at 3.00pm
- Friday
- Start 8.50am
- Finish 12.25